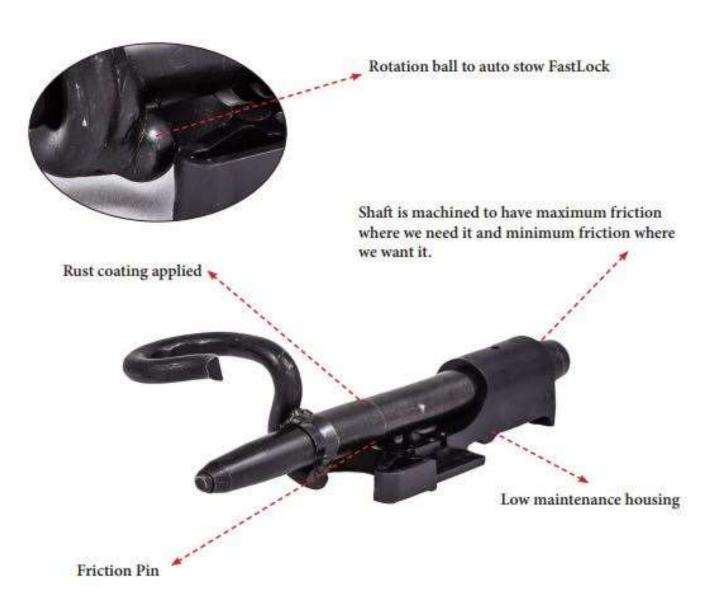

## Advantages over Other Locking Attached Hardware Systems.

- \* No need to remove when using loose pins, FastLock is retractable.
- **\*** Eliminates mushrooming with hardened nose.
- \* Rotation ball allows for auto stowing for faster stripping.
- **❖** Larger lead-in and loop ensures forms stay straight during setting and are easier to strip.
- **\*** Low maintenance housing.
- **❖** FastLock shaft is machined for maximum friction where needed and minimum friction where we want it.
- \* Rust resistant coating.

Larger lead-in and loop ensures forms stay straight during setting. Larger loop helps in stripping, and also acts like a spring so it maintains its shape.

Retractable - No need to remove when using loose pins -----