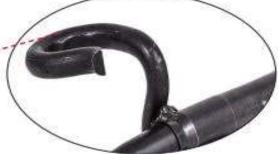

Larger lead-in and loop ensures forms stay straight during setting. Larger loop helps in stripping, and also acts like a spring so it maintains its shape.

Retractable - No need to remove when using loose pins -----